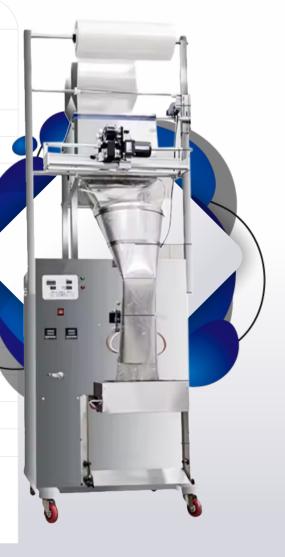

n be       |  |
|                            |                              |  |

heat sealed









# **POUCH PACKING MACHINES**



#### **MODEL SPECIFICATION:**

**Brand: Creature Industry** 

Model: CI-P5000

**Pouch Packing Machine Product Type:** 

**Packaging Speed:** 8-12 reps / min

800 - 1000 Pouch/Hr

(Depending on Material)

**Pouch Capacity:** Upto 5 kg

**Accuracy:** ± 5 gm

**Sealing Type: Center seal** 

**Automation Grade: Automatic** 

**Electric Driven Type:** 

220 v50Hz **Voltage frequency:** 

**Usage/Application: Packing** 

**Sealing Type: Creature Industry** 

Max roll width: 580 mm

**Horizontal heater length:** 290 mm

**Vertical heater length:** 450 mm

780L\* 1070W\* 2380H MM **Dimension(L\*W\*H)** 

**Packaging Material** Materials which can be

heat sealed

















# **Pneumatic Pouch Packing Machine**



#### **EXTRA FEATURES**







**Pneumatic System** 

**Flushing Pipe** 

Nitrogen Cylinder

**Video outgoing-inspection: Provided** 

**After-sales Service Online support** 

FRL, Solenoid valve, Cylender **Core Components:** 









# **Pneumatic Pouch Packing Machine**

| MODEL SPEC                 | CIFICATION:                  |
|----------------------------|------------------------------|
| Brand:                     | Creature Industry            |
| Model:                     | CI-P50                       |
| Product Type:              | <b>Pouch Packing Machine</b> |
| Filling Speed :            | 10 -20 /Minute               |
|                            | 800 – 1200 Pouch/Hr          |
|                            | (D