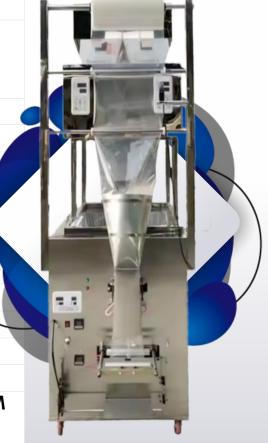

#### **MODEL SPECIFICATION:**

**Brand: Creature Industry** 

Model: CI-P5000

**Pouch Packing Machine Product Type:** 

**Packaging Speed:** 8-12 reps / min

800 - 1000 Pouch/Hr

(Depending on Material)

**Pouch Capacity:** Upto 5 kg

**Accuracy:** ± 5 gm

**Sealing Type: Center seal** 

**Automation Grade: Automatic** 

**Electric Driven Type:** 

220 v50Hz **Voltage frequency:** 

**Usage/Application: Packing** 

**Sealing Type: Creature Industry** 

Max roll width: 580 mm

**Horizontal heater length:** 290 mm

**Vertical heater length:** 450 mm

780L\* 1070W\* 2380H MM **Dimension(L\*W\*H)** 

**Packaging Material** Materials which can be

heat sealed