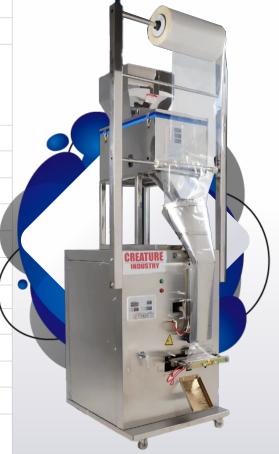

# **Pneumatic Pouch Packing Machine**

#### **EXTRA FEATURES**

**Pneumatic System** 

**Flushing Pipe** 

Nitrogen Cylinder

**Video outgoing-inspection: Provided** 

**After-sales Service Online support** 

FRL, Solenoid valve, Cylender **Core Components:** 

# **Pneumatic Pouch Packing Machine**

| MODEL SPEC                 | CIFICATION:                  |
|----------------------------|------------------------------|
| Brand:                     | Creature Industry            |
| Model:                     | CI-P50                       |
| Product Type:              | <b>Pouch Packing Machine</b> |
| Filling Speed :            | 10 -20 /Minute               |
|                            | 800 – 1200 Pouch/Hr          |
|                            | (Depending on Material)      |
| Pouch Capacity:            | Upto 1 g to 50 g             |
| Phase:                     | Single Phase                 |
| Accuracy:                  | ± 2 gm                       |
| Voltage:                   | 220 V                        |
| Power Consumption:         | 2 kw                         |
| <b>Automation Grade:</b>   | Automatic                    |
| <b>Driven Type:</b>        | Electric                     |
| Sealing Type:              | Center seal                  |
| Max roll width:            | 240 mm                       |
| Horizontal heater length : | 135 mm                       |
| Vertical heater length:    | 180 mm                       |
| Dimension(L*W*H):          | 420L* 500W* 1450H MM         |
| Machine Weight:            | 60.9kg                       |
| Packaging Material:        | Materials which can be       |
|                            | heat sealed                  |
| Extra :                    | Pneumatic System             |
| Required:                  | Nitrogen Cylinder            |
| Flushing Pipe:             | Available                    |
| <b>Core Components:</b>    | FRL, Solenoid valve,         |