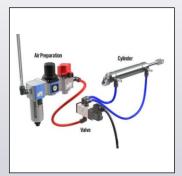

#### **EXTRA FEATURES**

**Pneumatic System** 

**Flushing Pipe** 

Nitrogen Cylinder

**Video outgoing-inspection: Provided** 

**After-sales Service Online support** 

FRL, Solenoid valve, Cylender **Core Components:** 

# **Pneumatic Pouch Packing Machine**

| MODEL SPEC                 | CIFICATION:                  |
|----------------------------|------------------------------|
| Brand:                     | Creature Industry            |
| Model:                     | CI-P50                       |
| Product Type:              | <b>Pouch Packing Machine</b> |
| Filling Speed :            | 10 -20 /Minute               |
|                            | 800 – 1200 Pouch/Hr          |
|                            | (Depending on Material)      |
| Pouch Capacity:            | Upto 1 g to 50 g             |
| Phase:                     | Single Phase                 |
| Accuracy:                  | ± 2 gm                       |
| Voltage:                   | 220 V                        |
| Power Consumption:         | 2 kw                         |
| <b>Automation Grade:</b>   | Automatic                    |
| <b>Driven Type:</b>        | Electric                     |
| Sealing Type:              | Center seal                  |
| Max roll width:            | 240 mm                       |
| Horizontal heater length : | 135 mm                       |
| Vertical heater length:    | 180 mm                       |
| Dimension(L*W*H):          | 420L* 500W* 1450H MM         |
| Machine Weight:            | 60.9kg                       |
| Packaging Material:        | Materials which can be       |
|                            | heat sealed                  |
| Extra :                    | Pneumatic System             |
| Required:                  | Nitrogen Cylinder            |
| Flushing Pipe:             | Available                    |
| <b>Core Components:</b>    | FRL, Solenoid valve,         |