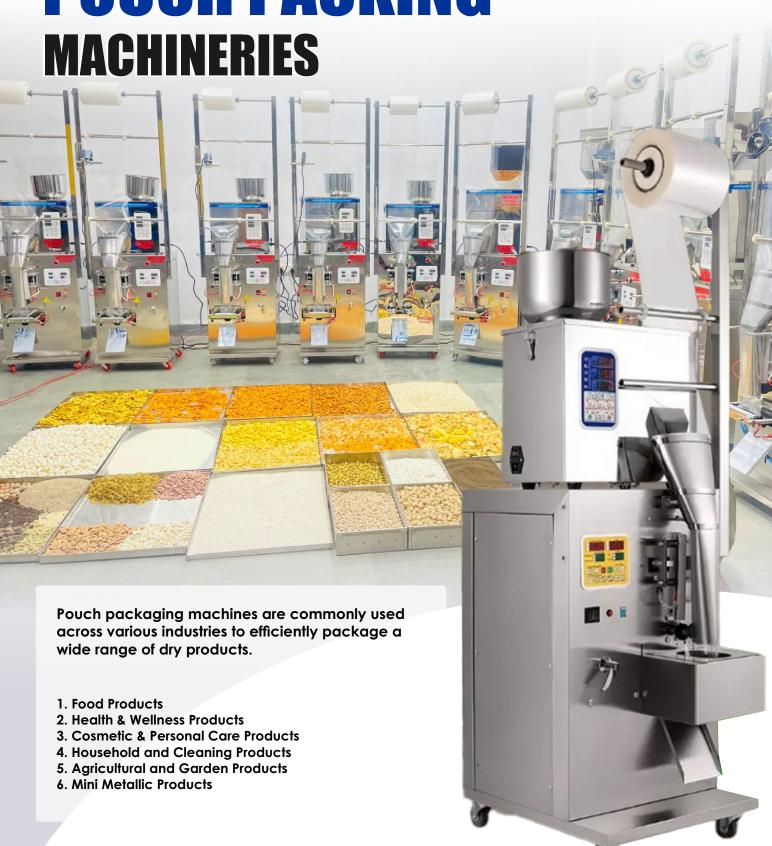

# **POUCH PACKING**

# **POUCH PACKING MACHINES**

Full stainless steel or stoving varnish for different customer requests, food grade and energy saving. Intelligent control, it can do fully automatic packaging, more precise and fast.

Double vibration device, it's good for packing almost all kinds of powder.

can be installed cutting sensor, date coding, 3 sides sealing or back sealing bag type.

Easy to operate, filling weight can be set directly on display.

For various of products: kinds of powder and granules.

Can be used in various of packing Material: Plastic film, Laminated film, Aluminum foil, Filter paper, Non-woven fabrics and other compound materials which can be heat sealed.

#### APPLICATIONS \