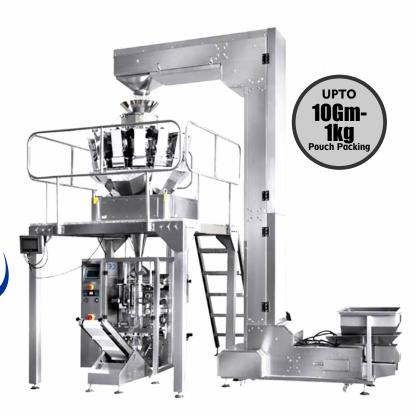

cy:** 

**Sealing Type:** Center seal

**Automation Grade: Automatic** Phase: Single Phase

**Driven Type: Electric** 

**Machine Power:** 1-2 HP

**Voltage frequency:** AC 220 V / 50 Hz

4 kW Power:

Max roll width: 600 mm

**Horizontal heater length:** 290 mm

Vertical heater length: 450 mm

Dimension(L\*W\*H) 780L\* 1070W\* 2380H MM

380 Kg Machine Weight:

**Packaging Material:** Plastic film, Laminated film,

Aluminum foil, Filter paper,

Non-woven fabrics, Printed Film.

**PLC Control Panel:** 

Weigh Metric **Powder Capacity:** 

**Pneumatic System** Extra:

Nitrogen Cylinder Required

**Available** Flushing Pipe















### FULLY AUTOMATIC 10 HEAD ( WEIGHING AND FILLING )

# **Multihead Pouch Packing Machine**







# MULTI-HEAD ( 10 HEAD )

# Weighing & Filling Machine





| Filling Speed:     | 4000 Pouch/Hour (Depending on Materials Weight) |
|--------------------|-------------------------------------------------|
| Material :         | Stainless Steel/Mild Steel                      |
| Phase :            | Three phase                                     |
| Grade              | 202                                             |
| Weight:            | 600 kg                                          |
| Voltage :          | 440V                                            |
| Power Consumption: | 5 kw                                            |
| Usage/Application: | Industrial                                      |
| Brand :            | Imported                                        |
| Product Type :     | Weighing, Filling & Packing Machine