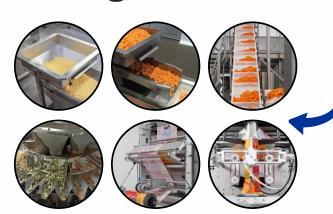

#### APPLICATIONS \

### Storage hopper

Put in material

### Flling Control Panel

Set weight and filling speed Automatic quantitative weighing

#### Packaging control panel

Set temperature and bag length, etc

### Tightly sealing

Automation equipment improve work efficiency