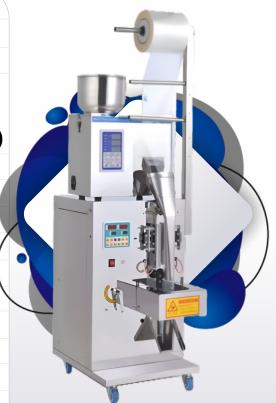

# **PRODUCT STRUCTURE**

# **POUCH PACKING MACHINES**

# **POUCH PACKING MACHINES**

Full stainless steel or stoving varnish for different customer requests, food grade and energy saving. Intelligent control, it can do fully automatic packaging, more precise and fast.

Double vibration device, it's good for packing almost all kinds of powder.

can be installed cutting sensor, date coding, 3 sides sealing or back sealing bag type.

Easy to operate, filling weight can be set directly on display.

For various of products: kinds of powder and granules.

Can be used in various of packing Material: Plastic film, Laminated film, Aluminum foil, Filter paper, Non-woven fabrics and other compound materials which can be heat sealed.