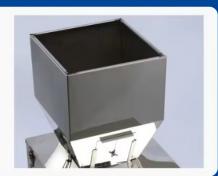

, Filter paper, Non-woven fabrics and other compound materials which can be heat sealed.















#### CONSIDERATIONS FOR CHOOSING A POUCH PACKING MACHINE:

**Product Type:** The nature of the product (solid, liquid, powder) will determine the type of filler required.

Pouch Style: Whether you need flat pouches, stand-up pouches, resealable pouches, or spout pouches.

Speed Requirements: Depending on production volume, you may need a machine that offers high-speed packaging.

Material Compatibility: Ensure that the machine can handle the type of pouch material you intend to use (plastic, aluminum foil, paper, etc.).

**Budget and Maintenance:** Consider upfront costs, long-term maintenance, and operator training.

#### APPLICATIONS \













### Storage hopper

Put in material





## 02

### Flling Control Panel

Set weight and filling speed Automatic quantitative weighing



#### Packaging control panel

Set temperature and bag length, etc





### Tightly sealing

Automation equipment improve work efficiency

























# **PRODUCT STRUCTURE**



























# **POUCH PACKING MACHINES**



#### **MODEL SPECIFICATION:**

| Creature Industry            |
|------------------------------|
| CI-P50                       |
| <b>Pouch Packing Machine</b> |
| 10 -20 /Minute               |
| 800 – 1200 Pouch/Hr          |
| (Depending on Material)      |
| Upto 1 g to 50 g             |
| Single Phase                 |
| ± 2 gm                       |
| 220 V                        |
| 2 kw                         |
| Automatic