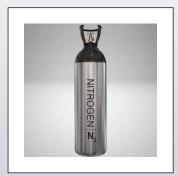

#### **EXTRA FEATURES**

**Pneumatic System** 

**Flushing Pipe** 

Nitrogen Cylinder

**Video outgoing-inspection: Provided** 

**After-sales Service Online support** 

FRL, Solenoid valve, Cylender **Core Components:** 

Nitrogen Cylinder Required

**Available** Flushing Pipe