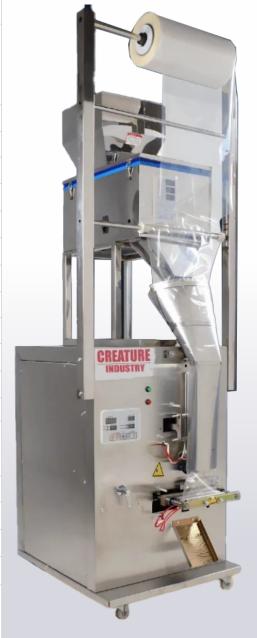

# **POUCH PACKING MACHINES**

Full stainless steel or stoving varnish for different customer requests, food grade and energy saving. Intelligent control, it can do fully automatic packaging, more precise and fast.

Double vibration device, it's good for packing almost all kinds of powder.

can be installed cutting sensor, date coding, 3 sides sealing or back sealing bag type.

Easy to operate, filling weight can be set directly on display.

For various of products: kinds of powder and granules.

Can be used in various of packing Material: Plastic film, Laminated film, Aluminum foil, Filter paper, Non-woven fabrics and other compound materials which can be heat sealed.