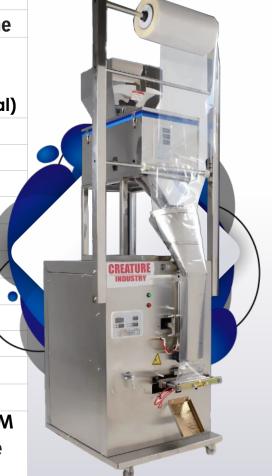

#### MODEL SPECIFICATION:

| WIODEL SPE                 | CIFICATION.                  |  |
|----------------------------|------------------------------|--|
| Brand:                     | <b>Creature Industry</b>     |  |
| Model:                     | CI-P3000                     |  |
| Product Type :             | <b>Pouch Packing Machine</b> |  |
| Speed:                     | 8-12 reps / min              |  |
|                            | 800 – 1200 Pouch/Hr          |  |
|                            | (Depending on Material)      |  |
| Pouch Capacity:            | Upto 3 kg                    |  |
| Accuracy:                  | ± 5 gm                       |  |
| <b>Automation Grade:</b>   | Center seal                  |  |
| Driven Type:               | Automatic                    |  |
| Voltage frequency:         | 220 v50Hz                    |  |
| Power:                     | 1200 W                       |  |
| <b>Usage/Application:</b>  | Packing ( •                  |  |
| Sealing Type:              | Center seal                  |  |
| Max roll width:            | 580 mm                       |  |
| Horizontal heater length : | 290 mm                       |  |
| Vertical heater length:    | 450 mm                       |  |
| Dimension(L*W*H)           | 780L* 1070W* 2380H MM        |  |
| Packaging Material         | Materials which can be       |  |
|                            |                              |  |