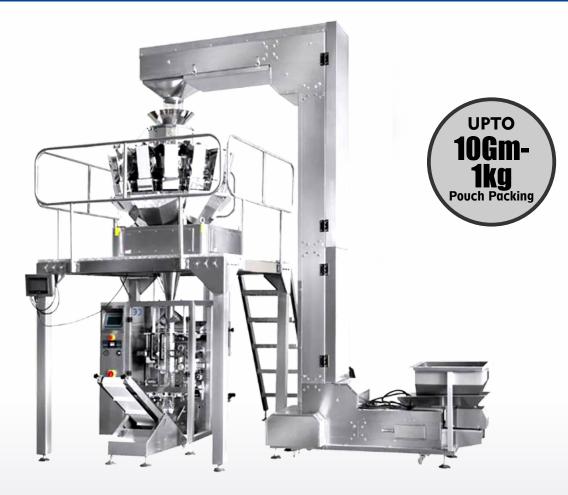

# **Pneumatic Pouch Packing Machine**

#### **EXTRA FEATURES**

**Pneumatic System** 

**Flushing Pipe** 

Nitrogen Cylinder

**Video outgoing-inspection: Provided** 

**After-sales Service Online support** 

FRL, Solenoid valve, Cylender **Core Components:** 

# **Pneumatic Pouch Packing Machine**

| MODEL SPEC                 | CIFICATION:                  |
|----------------------------|------------------------------|
| Brand:                     | Creature Industry            |
| Model:                     | CI-P50                       |
| Product Type:              | <b>Pouch Packing Machine</b> |
| Filling Speed :            | 10 -20 /Minute               |
|                            | 800 – 1200 Pouch/Hr          |
|                            | (Depending on Material)      |
| Pouch Capacity:            | Upto 1 g to 50 g             |
| Phase:                     | Single Phase                 |
| Accuracy:                  | ± 2 gm                       |
| Voltage:                   | 220 V                        |
| Power Consumption:         | 2 kw                         |
| <b>Automation Grade:</b>   | Automatic                    |
| <b>Driven Type:</b>        | Electric                     |
| Sealing Type:              | Center seal                  |
| Max roll width:            | 240 mm                       |
| Horizontal heater length : | 135 mm                       |
| Vertical heater length:    | 180 mm                       |
| Dimension(L*W*H):          | 420L* 500W* 1450H MM         |
| Machine Weight:            | 60.9kg                       |
| Packaging Material:        | Materials which can be       |
|                            | heat sealed                  |
| Extra :                    | Pneumatic System             |
| Required:                  | Nitrogen Cylinder            |
| Flushing Pipe:             | Available                    |
| <b>Core Components:</b>    | FRL, Solenoid valve,         |