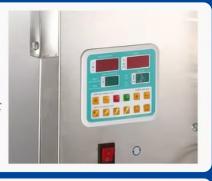

### Flling Control Panel

Set weight and filling speed Automatic quantitative weighing

#### Packaging control panel

Set temperature and bag length, etc