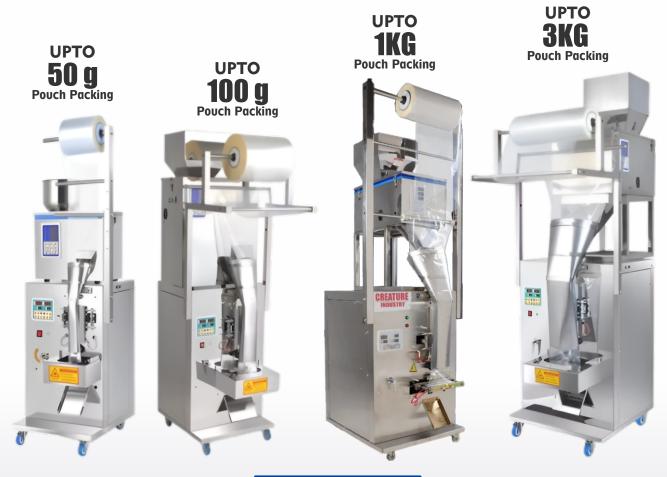

#### **MODEL SPECIFICATION:**

| Creature Industry            |
|------------------------------|
| CI-P50                       |
| <b>Pouch Packing Machine</b> |
| 10 -20 /Minute               |
| 800 – 1200 Pouch/Hr          |
| (Depending on Material)      |
| Upto 1 g to 50 g             |
| Single Phase                 |
| ± 2 gm                       |
| 220 V                        |
| 2 kw                         |
| Automatic                    |
| Electric                     |
| Center Seal / 3 Side Seal    |
| 240 mm                       |
| 135 mm                       |
| 180 mm                       |
| 420L* 500W* 1450H MM         |
| Materials which can be       |
|                              |

# **POUCH PACKING MACHINES**

| Brand:                    | Creature Industry            |  |
|---------------------------|------------------------------|--|
| Model:                    | CI-P100                      |  |
| Product Type:             | <b>Pouch Packing Machine</b> |  |
| Packaging Speed:          | 12 – 16 pouch/min            |  |
|                           | 800 - 1200 Pouch/Hr          |  |
|                           | (Depending on Material)      |  |
| Pouch Capacity:           | Upto 10 GM to 100 GM         |  |
| Accuracy:                 | ± 2 gm                       |  |
| Sealing Type:             | Center                       |  |
| <b>Automation Grade:</b>  | Automatic                    |  |
| Driven Type :             | Electric                     |  |
| Voltage:                  | 220                          |  |
| Power:                    | 2 kWh                        |  |
| Sealing Type:             | Center Seal / 3 Side Seal    |  |
| Max roll width:           | 240 mm                       |  |
| Horizontal heater length: | 135 mm                       |  |
| Vertical heater length:   | 180 mm                       |  |
| Dimension(L*W*H)          | 420L* 500W* 1450H MM         |  |
| Packaging Material        | Materials which can be       |  |
|                           | heat sealed                  |  |

# **POUCH PACKING MACHINES**

| MODEL SPECI                | IFICATION:                   |
|----------------------------|------------------------------|
| Brand:                     | Creature Industry            |
| Model:                     | CI-P500                      |
| Product Type :             | <b>Pouch Packing Machine</b> |
| Filling Speed :            | 8 – 15 Pouch/min             |
|                            | 800 - 1000 Pouch/Hr          |
|                            | (Depending on Material)      |
| Pouch Capacity:            | Upto 10 g to 500 g           |
| Deal In:                   | Single Phase                 |
| Accuracy:                  | ± 2 gm                       |
| Voltage:                   | 220 V                        |
| <b>Power Consumption:</b>  | 2 kw                         |
| Automation Grade:          | Automatic /                  |
| Sealing Type :             | Center seal                  |
| Max roll width:            | 240 mm                       |
| Horizontal heater length : | 135 mm                       |
| Vertical heater length :   | 300 mm                       |
| Dimension(L*W*H)           | 470L* 700W* 1500H MM         |
| Packaging Material         | Materials which can be       |
|                            | heat sealed                  |

# **POUCH PACKING MACHINES**

| MODEL OF E                |                                         |      |
|---------------------------|-----------------------------------------|------|
| Brand:                    | Creature Industry                       |      |
| Model:                    | CI-P1000                                |      |
| Product Type:             | <b>Pouch Packing Machine</b>            |      |
| Packaging Speed:          | 8 – 12 Pouch/min<br>800 – 1000 Pouch/Hr |      |
|                           | (Depending on Material)                 |      |
| Pouch Capacity:           | Upto 100 GM to 1kg                      | T    |
| Accuracy:                 | ± 2 gm                                  |      |
| Sealing Type:             | Center seal                             |      |
| <b>Automation Grade:</b>  | Automatic                               | MILE |
| Driven Type:              | Electric                                |      |
| Voltage:                  | 220                                     | CREA |
| Power:                    | 2 kWh                                   | INDU |
| Sealing Type:             | Center seal                             |      |
| Max roll width:           | 420 mm                                  |      |
| Horizontal heater length: | 220 mm                                  | 8    |
| Vertical heater length:   | 300 mm                                  |      |
| Dimension(L*W*H)          | 470L* 700W* 1500H MM                    |      |
| <b>Packaging Material</b> | Materials which can be                  |      |
|                           | heat sealed                             | 0    |

#### MODEL SPECIFICATION:

| WIODEL SPE                 | CIFICATION.                  |  |
|----------------------------|------------------------------|--|
| Brand:                     | <b>Creature Industry</b>     |  |
| Model:                     | CI-P3000                     |  |
| Product Type :             | <b>Pouch Packing Machine</b> |  |
| Speed:                     | 8-12 reps / min              |  |
|                            | 800 – 1200 Pouch/Hr          |  |
|                            | (Depending on Material)      |  |
| Pouch Capacity:            | Upto 3 kg                    |  |
| Accuracy:                  | ± 5 gm                       |  |
| <b>Automation Grade:</b>   | Center seal                  |  |
| Driven Type:               | Automatic                    |  |
| Voltage frequency:         | 220 v50Hz                    |  |
| Power:                     | 1200 W                       |  |
| <b>Usage/Application:</b>  | Packing ( •                  |  |
| Sealing Type:              | Center seal                  |  |
| Max roll width:            | 580 mm                       |  |
| Horizontal heater length : | 290 mm                       |  |
| Vertical heater length:    | 450 mm                       |  |
| Dimension(L*W*H)           | 780L* 1070W* 2380H MM        |  |
| Packaging Material         | Materials which can be       |  |
|                            |                              |  |