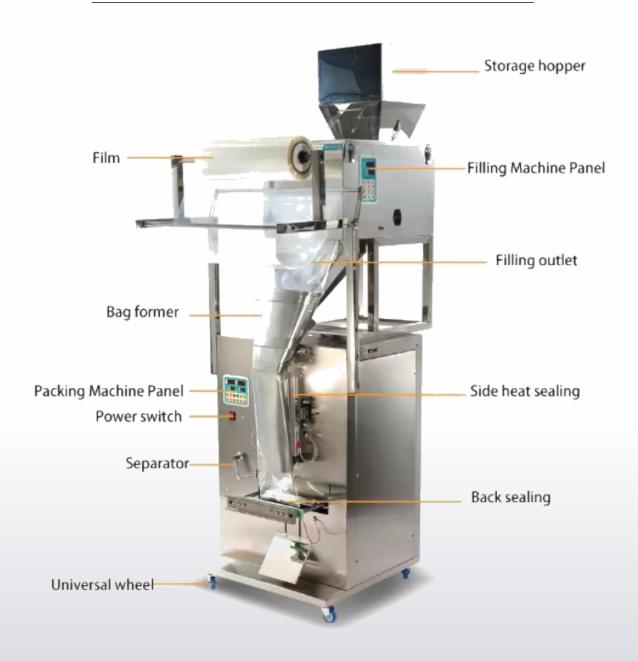

# **PRODUCT STRUCTURE**

# **POUCH PACKING MACHINES**

### Storage hopper

Put in material

## 02

### Flling Control Panel

Set weight and filling speed Automatic quantitative weighing

#### Packaging control panel

Set temperature and bag length, etc

### Tightly sealing

Automation equipment improve work efficiency