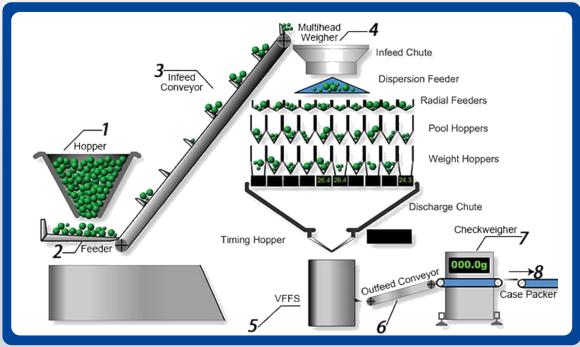

# **Multihead Pouch Packing Machine**

# MULTI-HEAD ( 10 HEAD )

# Weighing & Filling Machine

| Filling Speed:     | 4000 Pouch/Hour (Depending on Materials Weight) |
|--------------------|-------------------------------------------------|
| Material :         | Stainless Steel/Mild Steel                      |
| Phase :            | Three phase                                     |
| Grade              | 202                                             |
| Weight:            | 600 kg                                          |
| Voltage :          | 440V                                            |
| Power Consumption: | 5 kw                                            |
| Usage/Application: | Industrial                                      |
| Brand :            | Imported                                        |
| Product Type :     | Weighing, Filling & Packing Machine             |

| Video outgoing-inspection : | Provided                                                             |
|-----------------------------|----------------------------------------------------------------------|
| After-sales Service         | Online support                                                       |
| Core Components :           | Hopper, feeder, Infeed conveyor,                                     |
|                             | MultiHead Weigher, VFFS, Outfeed conveyor, CheckWeigher, Case Packer |