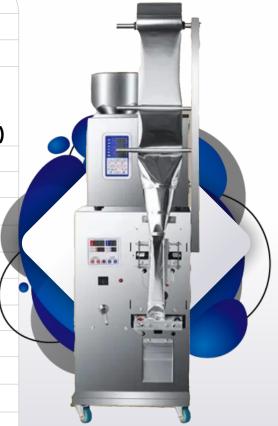

# **PRODUCT STRUCTURE**

# **POUCH PACKING MACHINES**

# **POUCH PACKING MACHINES**

Full stainless steel or stoving varnish for different customer requests, food grade and energy saving. Intelligent control, it can do fully automatic packaging, more precise and fast.

Double vibration device, it's good for packing almost all kinds of powder.

can be installed cutting sensor, date coding, 3 sides sealing or back sealing bag type.

Easy to operate, filling weight can be set directly on display.

For various of products: kinds of powder and granules.

Can be used in various of packing Material: Plastic film, Laminated film, Aluminum foil, Filter paper, Non-woven fabrics and other compound materials which can be heat sealed.