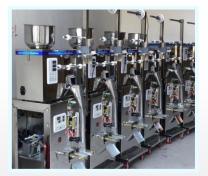

# **POUCH PACKING MACHINES**

Full stainless steel or stoving varnish for different customer requests, food grade and energy saving. Intelligent control, it can do fully automatic packaging, more precise and fast.

#### APPLICATIONS \